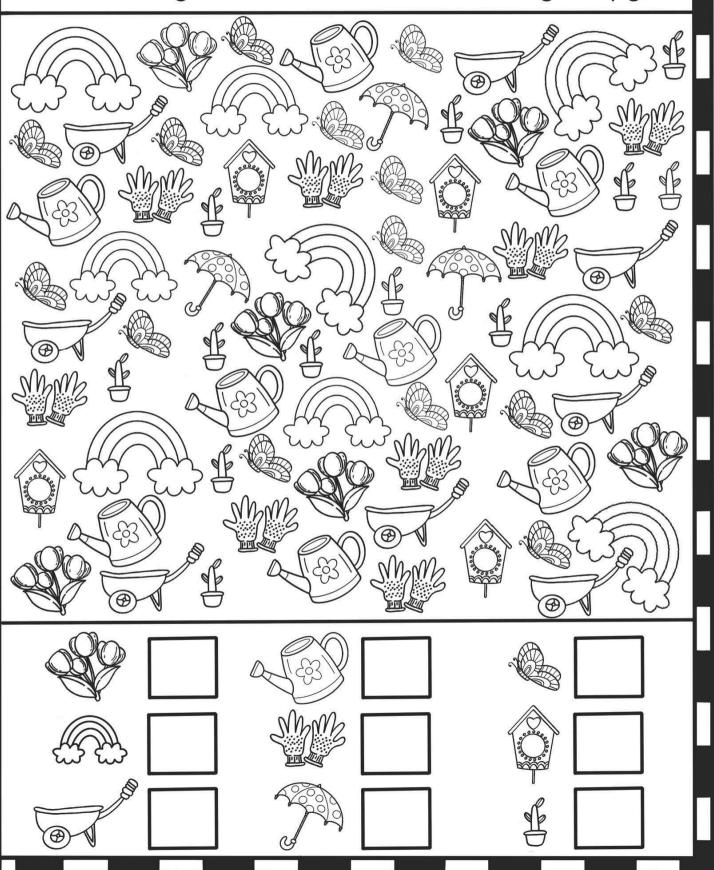

----------|-----|
|     |                 |     | 1                                                | 2                                  | 3<br>No School  | 4   |
| 5   | 6               | 7   | Spirit Day<br>Wear a<br>Mustache                 | Mother's and<br>Other's Day<br>Tea | 10<br>No School | 11  |
| 12  | 13              | 14  | VES Track<br>and Field K-6<br>JH Soup<br>Kitchen | 16                                 | 17<br>No School | 18  |
| 19  | 20<br>No School | 21  | 22<br>Spirit Day<br>Pajama Day                   | 23                                 | 24<br>No School | 25  |
| 26  | 27              | 28  | JH Track<br>and Field<br>Divisionals             | 30                                 | 31<br>No School |     |

## SPPINS I SPY

How many of each of the items can you spy?