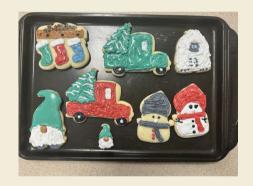

**Winter Festivities:** This December, our school will be abuzz with festivities! We're excited for our upcoming Christmas Concert, hot lunches, and the community tree lighting. These events are wonderful opportunities for our community to come together, celebrate diversity, and spread joy.